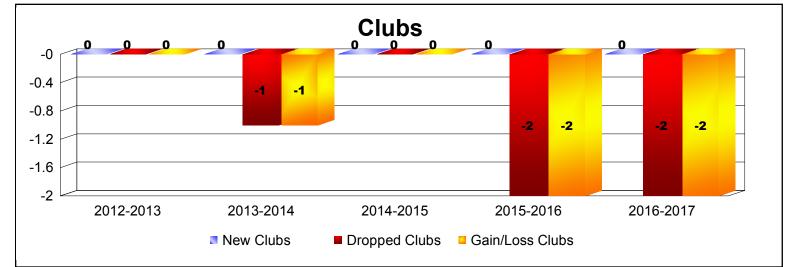

## **District 10**

| Year      | New<br>Clubs | Dropped<br>Clubs | Gain/<br>Loss<br>Clubs | New<br>Members | Charter<br>Members | Reinstate<br>Members | Transfer<br>Members | Total<br>Member<br>Added | Total<br>Members<br>Dropped | Gain/<br>Loss<br>Members |
|-----------|--------------|------------------|------------------------|----------------|--------------------|----------------------|---------------------|--------------------------|-----------------------------|--------------------------|
| 2012-2013 | 0            | 0                | 0                      | 124            | 1                  | 6                    | 1                   | 132                      | -176                        | -44                      |
| 2013-2014 | 0            | -1               | -1                     | 111            | 0                  | 6                    | 6                   | 123                      | -188                        | -65                      |
| 2014-2015 | 0            | 0                | 0                      | 119            | 0                  | 11                   | 7                   | 137                      | -142                        | -5                       |
| 2015-2016 | 0            | -2               | -2                     | 120            | 0                  | 5                    | 2                   | 127                      | -158                        | -31                      |
| 2016-2017 | 0            | -2               | -2                     | 122            | 0                  | 6                    | 3                   | 131                      | -183                        | -52                      |
| Average   | 0            | -1               | -1                     | 119            | 0                  | 7                    | 4                   | 130                      | -169                        | -39                      |