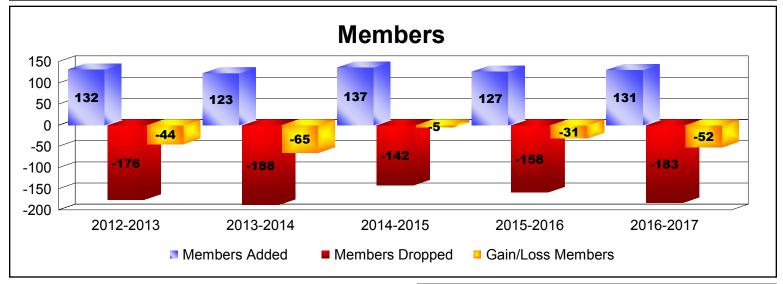

## **District 10**

| Year      | New<br>Clubs | Dropped<br>Clubs | Gain/<br>Loss<br>Clubs | New<br>Members | Charter<br>Members | Reinstate<br>Members | Transfer<br>Members | Total<br>Member<br>Added | Total<br>Members<br>Dropped | Gain/<br>Loss<br>Members |
|-----------|--------------|------------------|------------------------|----------------|--------------------|----------------------|---------------------|--------------------------|-----------------------------|--------------------------|
| 2012-2013 | 0            | 0                | 0                      | 124            | 1                  | 6                    | 1                   | 132                      | -176                        | -44                      |
| 2013-2014 | 0            | -1               | -1                     | 111            | 0                  | 6                    | 6                   | 123                      | -188                        | -65                      |
| 2014-2015 | 0            | 0                | 0                      | 119            | 0                  | 11                   | 7                   | 137                      | -142                        | -5                       |
| 2015-2016 | 0            | -2               | -2                     | 120            | 0                  | 5                    | 2                   | 127                      | -158                        | -31                      |
| 2016-2017 | 0            | -2               | -2                     | 122            | 0                  | 6                    | 3                   | 131                      | -183                        | -52                      |
| Average   | 0            | -1               | -1                     | 119            | 0                  | 7                    | 4                   | 130                      | -169                        | -39                      |